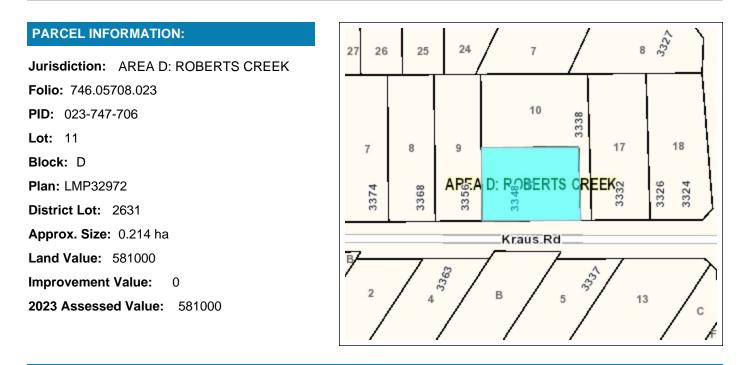

10/10/2023



## SERVICES:

Water Service Area: Chapman
Fire Protection Area: Roberts Creek
Curbside Collection Service Area: Area D Collection Area
Sanitary Sewer Service Area: Not in a SCRD service area

## SCRD LAND USE INFORMATION:

**OCP Area:** Roberts Creek Official Community Plan https://www.scrd.ca/Roberts-Creek

OCP Landuse: Residential A Village Amenity / Density Bonus Area

Development Permit Area(s): No SCRD DPAs

Tree Cutting Permit Area(s): Not in a SCRD Permit Area Zoning Bylaw: 722

Landuse Zone: R2

Subdivision District:

For more information about planning applications, please visit: www.scrd.ca/planning-applications

This property is located within the territory of the shishalh Nation (Sechelt Nation)

This information has been compiled by the Sunshine Coast Regional District (SCRD